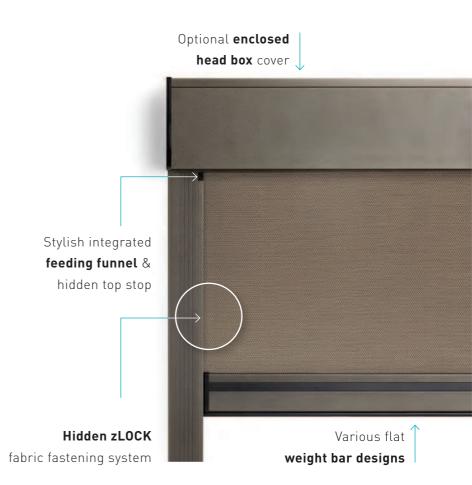

Cleverly constructed with hidden interlocking parts, the Zipscreen System features self-aligning side channels enabling installation in out of square areas, unlike many outdoor shade blinds.

Suitable for both residential and commercial applications, options include an enclosed box, range of custom colours and various controls to suit your individual requirements.

**Slimline bracket** with matching end covers

Flat & grooved **dual surfaced** self-aligning Side Channels

Functional, compact, and easy to install, the Zipscreen System is made with only the best quality external grade extrusions.