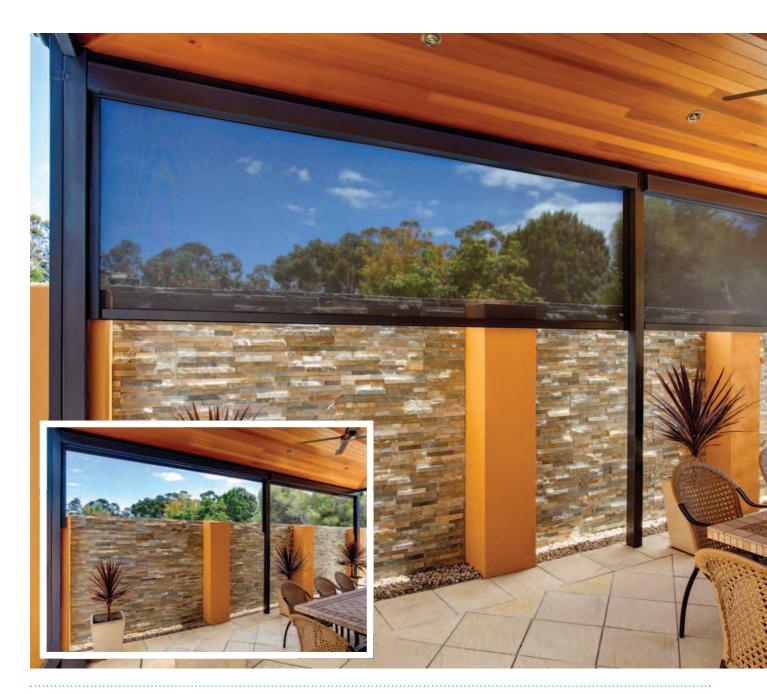

The Acmeda Zipscreen System is the ultimate external screening solution for any outdoor area or window.

Specially designed for alfresco entertaining areas such as **pergolas**, **verandahs**, and **balconies**, it offers **privacy and protection** from the sun, wind, rain, and insects **all year round**. Also ideal for **home and office windows**, it serves as a sleek, secure, and durable alternative to traditional awnings & outdoor roller shutters. Your custom designed system can be made in widths of up to 5 metres or drops up to 4 metres, offering you an external solution to fit almost any area.

It's simple yet stylish design improves the presentation of any home or office, defining outdoor areas and extending your entertaining space from your kitchen or lounge. It also provides a sleek external finish to any window.