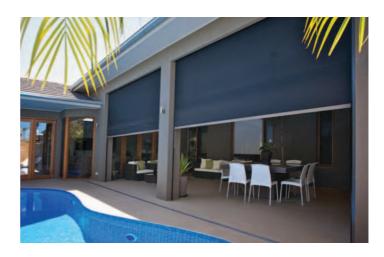

The Acmeda Zipscreen System is the ultimate external screening solution for any outdoor area or window.

Specially designed for alfresco entertaining areas such as **pergolas**, **verandahs**, and **balconies**, it offers **privacy and protection** from the sun, wind, rain, and insects **all year round**. Also ideal for **home and office windows**, it serves as a sleek, secure, and durable alternative to traditional awnings & outdoor roller shutters. Your custom designed system can be made in widths of up to 5 metres or drops up to 4 metres, offering you an external solution to fit almost any area.

It's simple yet stylish design improves the presentation of any home or office, defining outdoor areas and extending your entertaining space from your kitchen or lounge. It also provides a sleek external finish to any window.