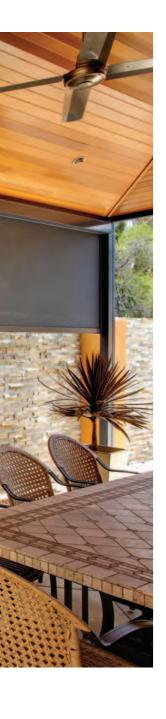

The Acmeda Zipscreen System is the ultimate external screening solution for any outdoor area or window.

Specially designed for alfresco entertaining areas such as **pergolas**, **verandahs**, and **balconies**, it offers **privacy and protection** from the sun, wind, rain, and insects **all year round**. Also ideal for **home and office windows**, it serves as a sleek, secure, and durable alternative to traditional awnings & outdoor roller shutters. Your custom designed system can be made in widths of up to 5 metres or drops up to 4 metres, offering you an external solution to fit almost any area.

Cleverly constructed with hidden interlocking parts, the Zipscreen System features self-aligning side channels enabling installation in out of square areas, unlike many outdoor shade blinds.

Suitable for both residential and commercial applications, options include an enclosed box, range of custom colours and various controls to suit your individual requirements.

It's simple yet stylish design improves the presentation of any home or office, defining outdoor areas and extending your entertaining space from your kitchen or lounge. It also provides a sleek external finish to any window.