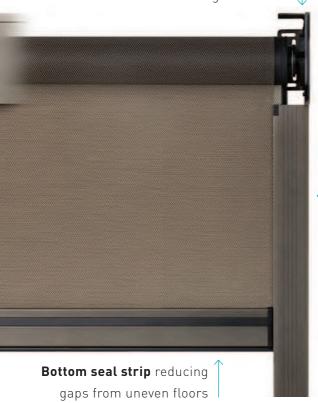

Cleverly constructed with hidden interlocking parts, the Zipscreen System features self-aligning side channels enabling installation in out of square areas, unlike many outdoor shade blinds.

Suitable for both residential and commercial applications, options include an enclosed box, range of custom colours and various controls to suit your individual requirements.

**Slimline bracket** with matching end covers

Flat & grooved **dual surfaced** self-aligning Side Channels

Functional, compact, and easy to install, the Zipscreen System is made with only the best quality external grade extrusions.