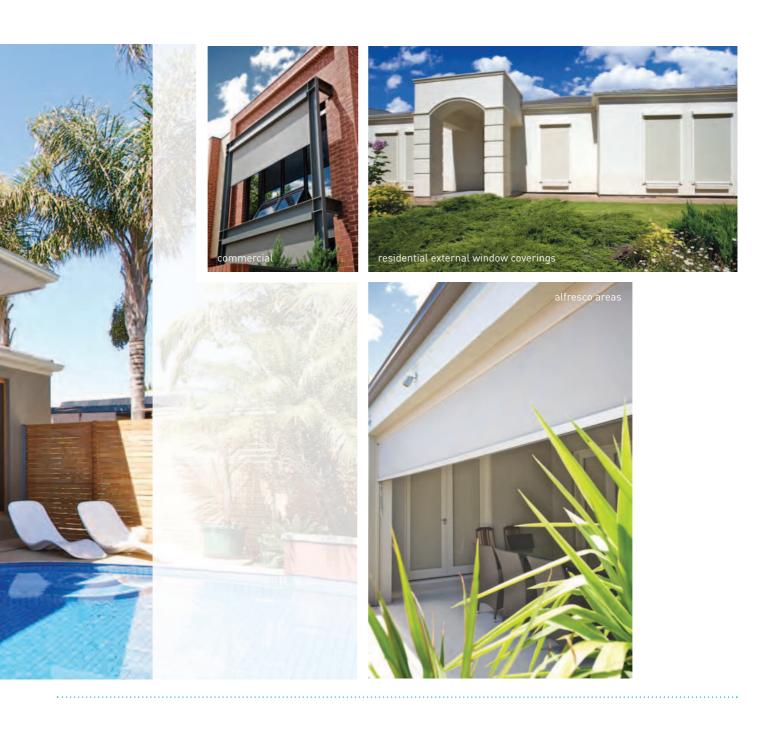

Cleverly constructed with hidden interlocking parts, the Zipscreen System features self-aligning side channels enabling installation in out of square areas, unlike many outdoor shade blinds.

Suitable for both residential and commercial applications, options include an enclosed box, range of custom colours and various controls to suit your individual requirements.

#### » FEATURES

Strong and durable, the Zipscreen System offers protection from the sun, UV rays, and inclement weather. In addition, its secure, custom-made fit can provide an insect-free environment to rest and relax in. Suited for a wide range of conditions, it is the perfect solution for any outdoor residential or commercial application.

It's simple yet stylish design improves the presentation of any home or office, defining outdoor areas and extending your entertaining space from your kitchen or lounge. It also provides a sleek external finish to any window.