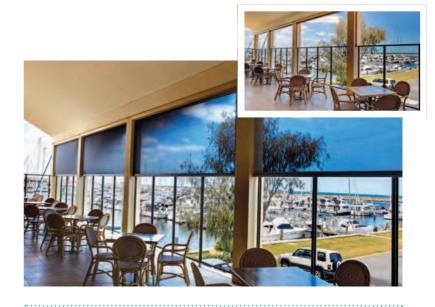

The Acmeda Zipscreen System is the ultimate external screening solution for any outdoor area or window.

Specially designed for alfresco entertaining areas such as **pergolas**, **verandahs**, and **balconies**, it offers **privacy and protection** from the sun, wind, rain, and insects **all year round**. Also ideal for **home and office windows**, it serves as a sleek, secure, and durable alternative to traditional awnings & outdoor roller shutters. Your custom designed system can be made in widths of up to 5 metres or drops up to 4 metres, offering you an external solution to fit almost any area.

Cleverly constructed with hidden interlocking parts, the Zipscreen System features self-aligning side channels enabling installation in out of square areas, unlike many outdoor shade blinds.

Suitable for both residential and commercial applications, options include an enclosed box, range of custom colours and various controls to suit your individual requirements.

It's simple yet stylish design improves the presentation of any home or office, defining outdoor areas and extending your entertaining space from your kitchen or lounge. It also provides a sleek external finish to any window.