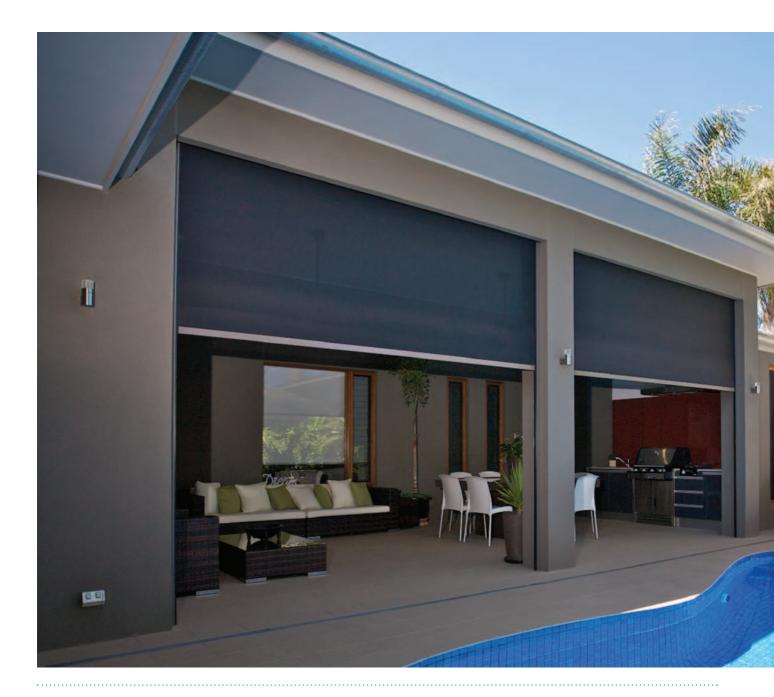

The Acmeda Zipscreen System is the ultimate external screening solution for any outdoor area or window.

Specially designed for alfresco entertaining areas such as **pergolas**, **verandahs**, and **balconies**, it offers **privacy and protection** from the sun, wind, rain, and insects **all year round**. Also ideal for **home and office windows**, it serves as a sleek, secure, and durable alternative to traditional awnings & outdoor roller shutters. Your custom designed system can be made in widths of up to 5 metres or drops up to 4 metres, offering you an external solution to fit almost any area.

Cleverly constructed with hidden interlocking parts, the Zipscreen System features self-aligning side channels enabling installation in out of square areas, unlike many outdoor shade blinds.

Suitable for both residential and commercial applications, options include an enclosed box, range of custom colours and various controls to suit your individual requirements.

It's simple yet stylish design improves the presentation of any home or office, defining outdoor areas and extending your entertaining space from your kitchen or lounge. It also provides a sleek external finish to any window.