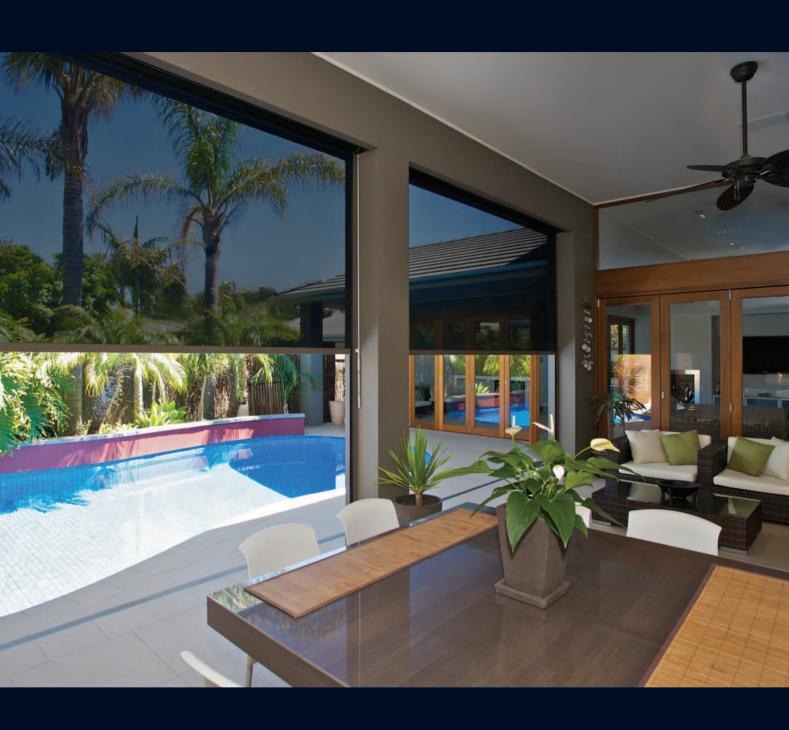

The Acmeda Zipscreen System is the ultimate external screening solution for any outdoor area or window.

Specially designed for alfresco entertaining areas such as **pergolas**, **verandahs**, and **balconies**, it offers **privacy and protection** from the sun, wind, rain, and insects **all year round**. Also ideal for **home and office windows**, it serves as a sleek, secure, and durable alternative to traditional awnings & outdoor roller shutters. Your custom designed system can be made in widths of up to 5 metres or drops up to 4 metres, offering you an external solution to fit almost any area.

Cleverly constructed with hidden interlocking parts, the Zipscreen System features self-aligning side channels enabling installation in out of square areas, unlike many outdoor shade blinds.

Suitable for both residential and commercial applications, options include an enclosed box, range of custom colours and various controls to suit your individual requirements.

It's simple yet stylish design improves the presentation of any home or office, defining outdoor areas and extending your entertaining space from your kitchen or lounge. It also provides a sleek external finish to any window.