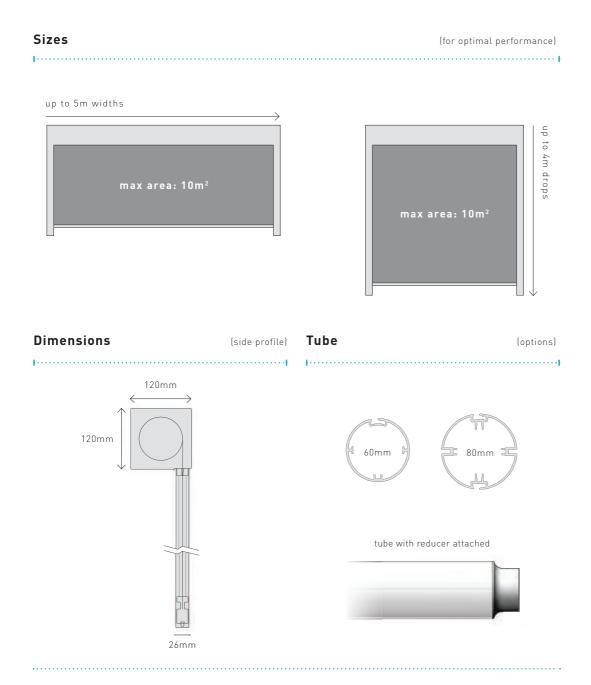

The Acmeda Zipscreen System is the ultimate external screening solution for any outdoor area or window.

Specially designed for alfresco entertaining areas such as **pergolas**, **verandahs**, and **balconies**, it offers **privacy and protection** from the sun, wind, rain, and insects **all year round**. Also ideal for **home and office windows**, it serves as a sleek, secure, and durable alternative to traditional awnings & outdoor roller shutters. Your custom designed system can be made in widths of up to 5 metres or drops up to 4 metres, offering you an external solution to fit almost any area.

**Slimline bracket** with matching end covers

Flat & grooved **dual surfaced** self-aligning Side Channels

Functional, compact, and easy to install, the Zipscreen System is made with only the best quality external grade extrusions.